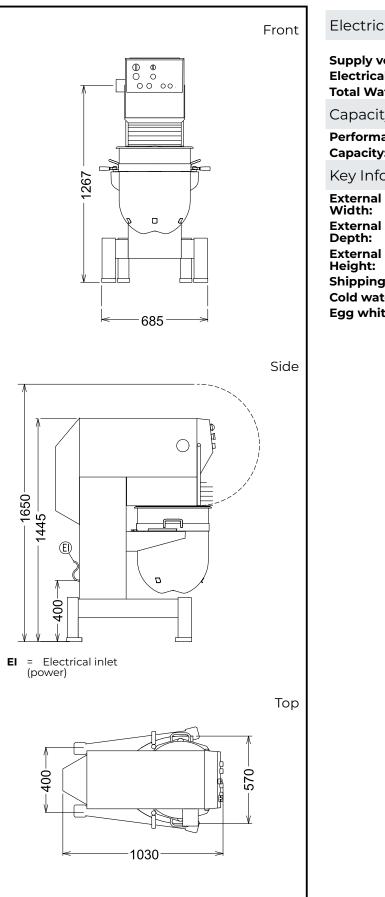

# Planetary Mixers Planetary Mixer, 80 It - Mechanical Variator with Electric Control

| Licethe                                                                                                                 |                                                       |
|-------------------------------------------------------------------------------------------------------------------------|-------------------------------------------------------|
| Supply voltage:<br>Electrical power max:<br>Total Watts:                                                                | 220-240/380-415 V/3 ph/50<br>Hz<br>2.09 kW<br>2.09 kW |
| Capacity:                                                                                                               |                                                       |
| Performance (up to):<br>Capacity:                                                                                       | 25 kg/Cycle<br>80 litres                              |
| Key Information:                                                                                                        |                                                       |
| External dimensions,<br>Width:<br>External dimensions,<br>Depth:<br>External dimensions,<br>Height:<br>Shipping weight: | 685 mm<br>1030 mm<br>1445 mm<br>363 kg                |
| Cold water paste:<br>Egg whites:                                                                                        | 25 kg with Spiral hook<br>120 with Whisk              |
|                                                                                                                         |                                                       |