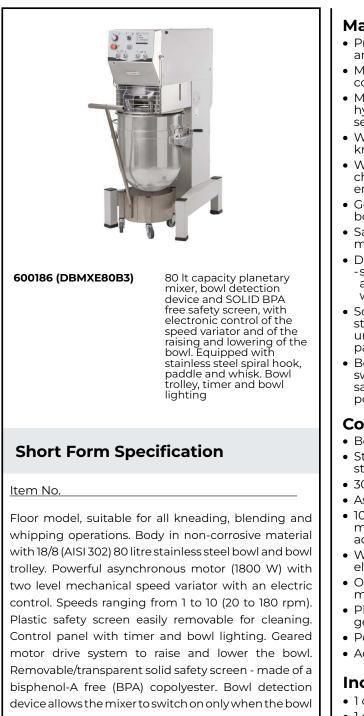

#### **Planetary Mixers** Planetary Mixer, 80 lt - Mechanical Variator with Electric Control

and the safety screen are properly installed and positioned together. Equipped with motorized bowl and bowl trolley.

Supplied with 3 tools: stainless steel spiral kneading hook, cast aluminium paddle and stainless steel wire whisk.

| ITEM #  |  |
|---------|--|
| MODEL # |  |
| NAME #  |  |
| SIS #   |  |
|         |  |
| AIA #   |  |

### Main Features

- Professional beater mixer for kneading, mixing and whisking all types of food products.
- Mechanical speed variator with an electric control
- Maximum capacity (flour, with 60% of hydration) 25 kg, suitable for 400-800 meals per service.
- Waterproof control panel with timer setting knob and speed setting buttons.
- Wire safety screen fitted with a removable chute to add products while working, thus ensuring operator safety.
- Geared motor drive system to raise and lower bowl and bowl lighting.
- Safety device will automatically stop the machine if the screen is lifted.
- Delivered with:
- -stainless steel spiral kneading hook, cast aluminum paddle, 302 AISI stainless steel whisk, mixing bowl for 80 It and bowl trolley
- Solid BPA-free safety screen, covering the stainless steel wire one, limits the flour and unsafe dust particles when used in bakery and pastry preparation.
- Bowl detection device allows the mixer to switch on only when the bowl and the solid safety screen are properly installed and positioned together.

## Construction

- Body in non-corrosive material.
- Sturdy construction with mechanically welded strong metal frame.
- 302 AISI Stainless steel bowl 80 lt. capacity.
- Asynchronous motor with high start-up torque.
- 10 speeds from 20 to 180 rpm (planetary movement), to be set while machine is working, according to the tool and the mixture hardness.
- Water protected planetary system (IP55 electrical controls, IP23 overall machine).
- Overload protected planetary system and motor.
- Planetary movement based on self lubricating gears, eliminating any risk of leaks.
- Power: 2000 watts.
- Adjustable feet for perfect stability.